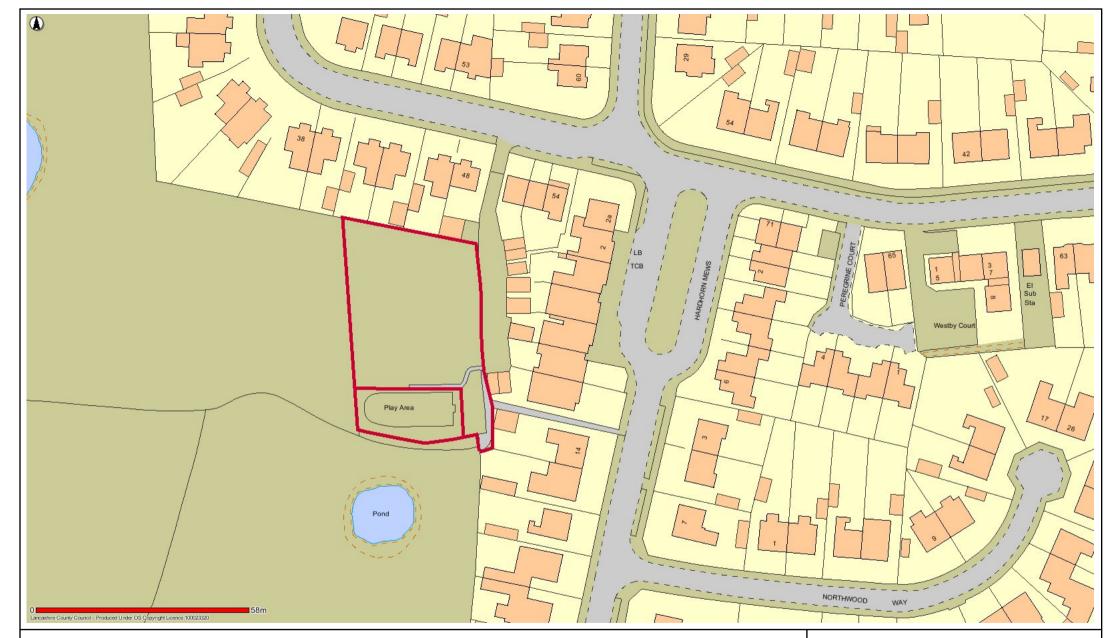

#### PLF5 Farnham Way Carleton

Date: 12/05/2017

This map is reproduced from Ordnance Survey material with the Permission of Ordnance Survey on behalf of the Controller of Her Majesty's Stationery Office (C) Crown Copyright.

Unauthorised reproduction may lead to prosecution or civil proceedings.

Lancashire County Council - OS Licence 100023320 (C)

Centre of map: 334227:440416