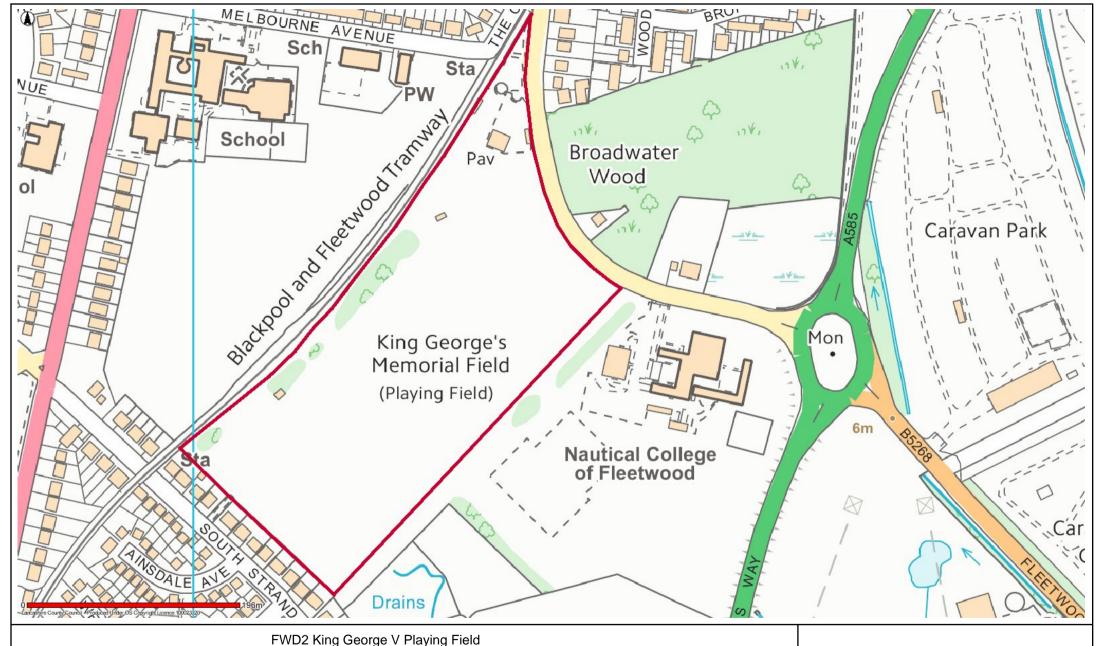

#### FWD9A Fleetwood Marsh Nature Park

Date: 23/09/2020

This map is reproduced from Ordnance Survey material with the Permission of Ordnance Survey on behalf of the Controller of Her Majesty's Stationery Office (C) Crown Copyright.

Unauthorised reproduction may lead to prosecution or civil proceedings.

Lancashire County Council - OS Licence 100023320 (C)

Centre of map: 333631:446597