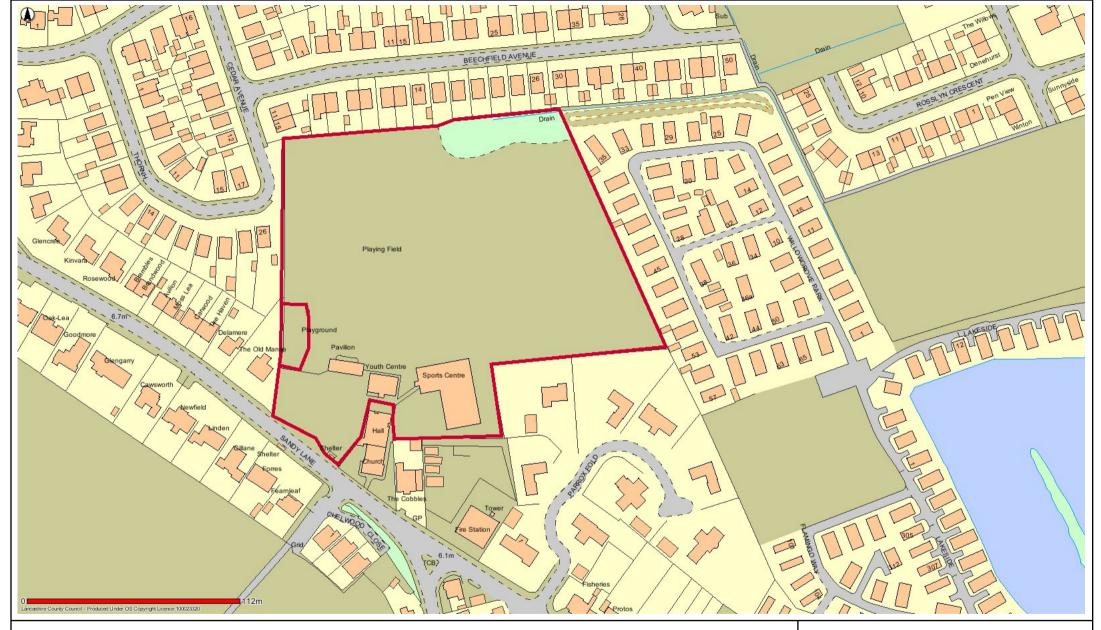

## OW5 Preesall Playing Field

Date: 18/05/2017

This map is reproduced from Ordnance Survey material with the Permission of Ordnance Survey on behalf of the Controller of Her Majesty's Stationery Office (C) Crown Copyright.

Unauthorised reproduction may lead to prosecution or civil proceedings.

Lancashire County Council - OS Licence 100023320 (C)

Centre of map: 336323:448206