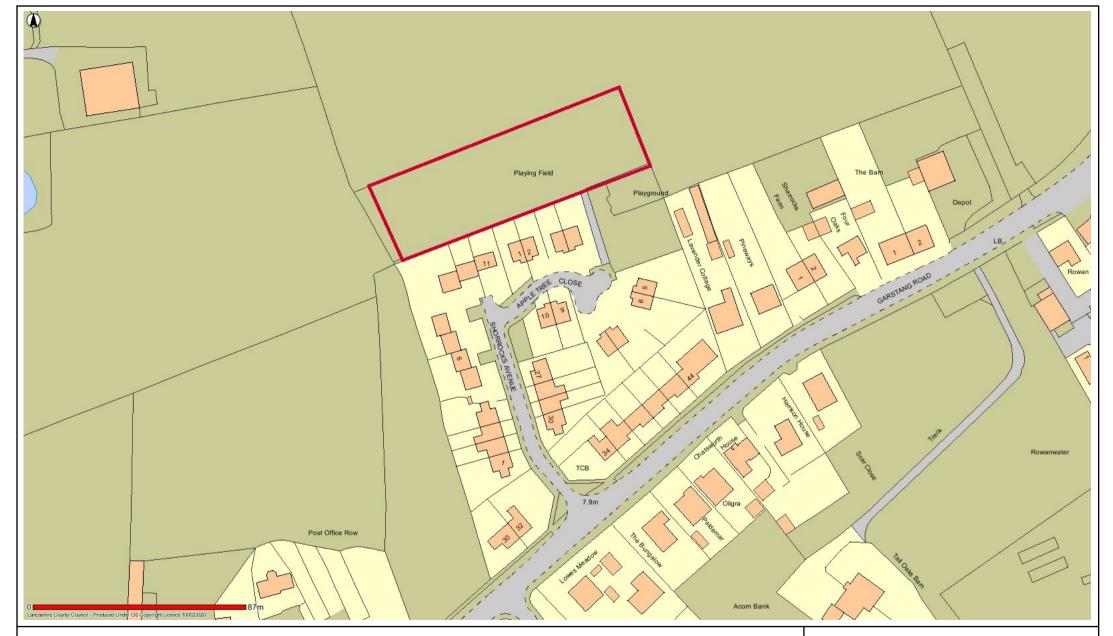

## OW6 Shorrocks Avenue Playing Field St Michaels

Date: 12/05/2017

This map is reproduced from Ordnance Survey material with the Permission of Ordnance Survey on behalf of the Controller of Her Majesty's Stationery Office (C) Crown Copyright.

Unauthorised reproduction may lead to prosecution or civil proceedings.

Lancashire County Council - OS Licence 100023320 (C)

Centre of map: 346312:441545