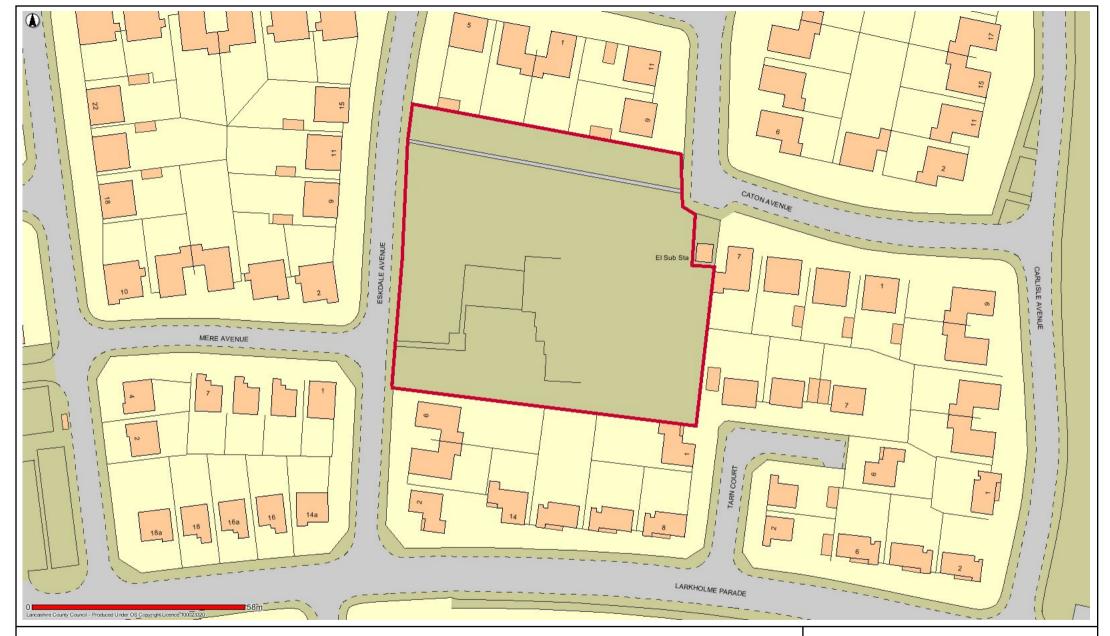

#### FWD1 Eskdale Avenue Park

Date: 12/05/2017

This map is reproduced from Ordnance Survey material with the Permission of Ordnance Survey on behalf of the Controller of Her Majesty's Stationery Office (C) Crown Copyright.

Unauthorised reproduction may lead to prosecution or civil proceedings.

Lancashire County Council - OS Licence 100023320 (C)

Centre of map: 331734:446271

Date: 12/05/2017

This map is reproduced from Ordnance Survey material with the Permission of Ordnance Survey on behalf of the Controller of Her Majesty's Stationery Office (C) Crown Copyright.