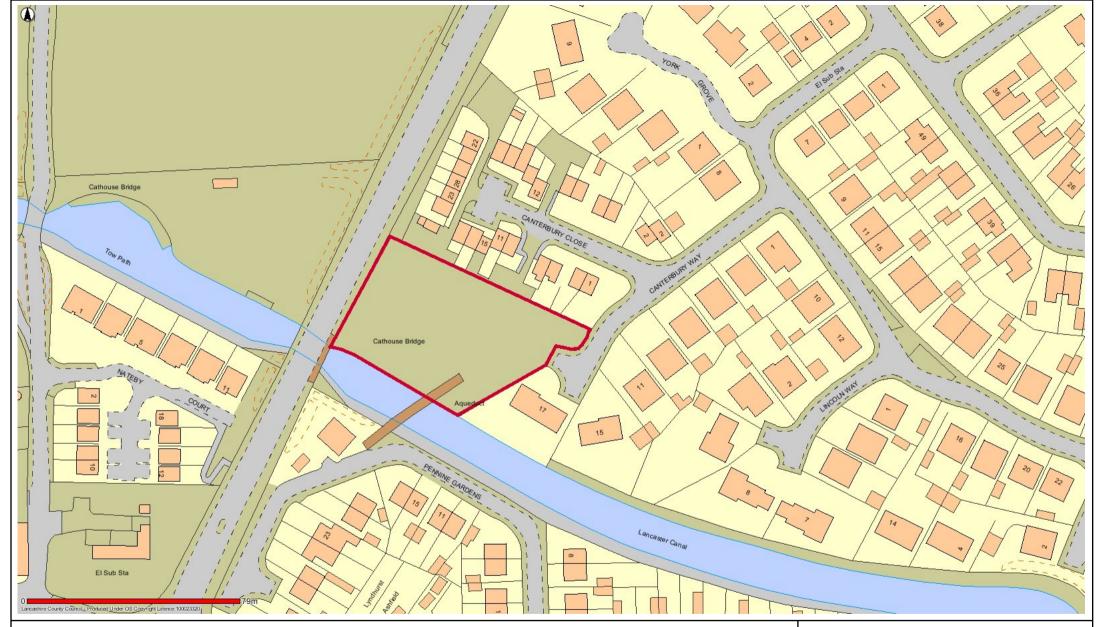

#### GC1 Canterbury Way Garstang

Date: 12/05/2017

This map is reproduced from Ordnance Survey material with the Permission of Ordnance Survey on behalf of the Controller of Her Majesty's Stationery Office (C) Crown Copyright.

Unauthorised reproduction may lead to prosecution or civil proceedings.

Lancashire County Council - OS Licence 100023320 (C)

Centre of map: 348479:445322