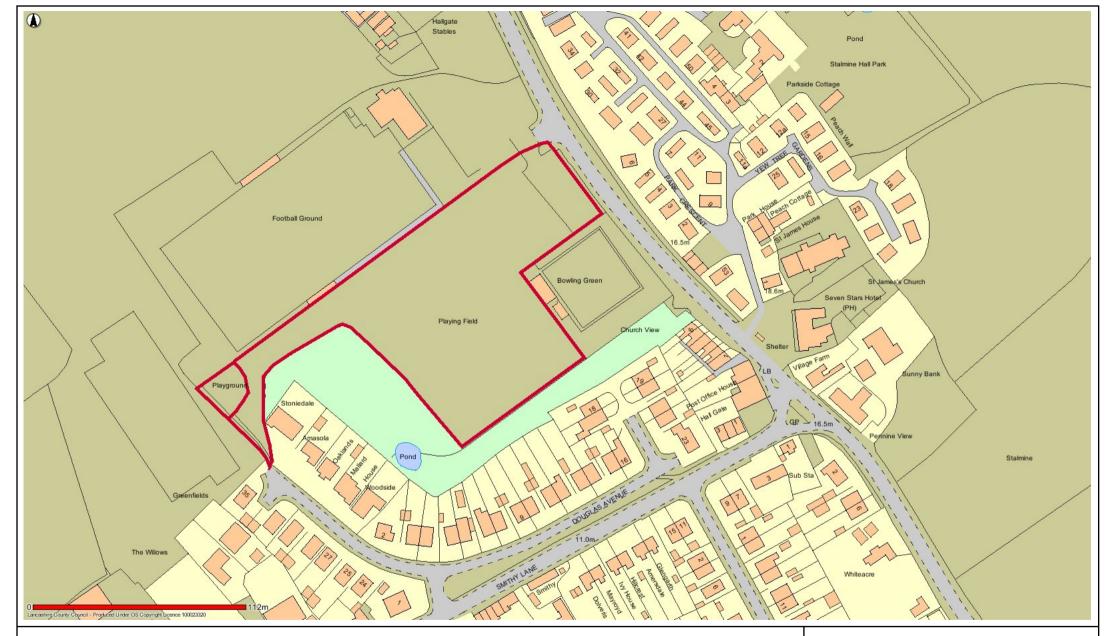

## OW7 Stalmine Playing Field

Date: 18/05/2017

This map is reproduced from Ordnance Survey material with the Permission of Ordnance Survey on behalf of the Controller of Her Majesty's Stationery Office (C) Crown Copyright.

Unauthorised reproduction may lead to prosecution or civil proceedings.

Lancashire County Council - OS Licence 100023320 (C)

Centre of map: 337326:445487