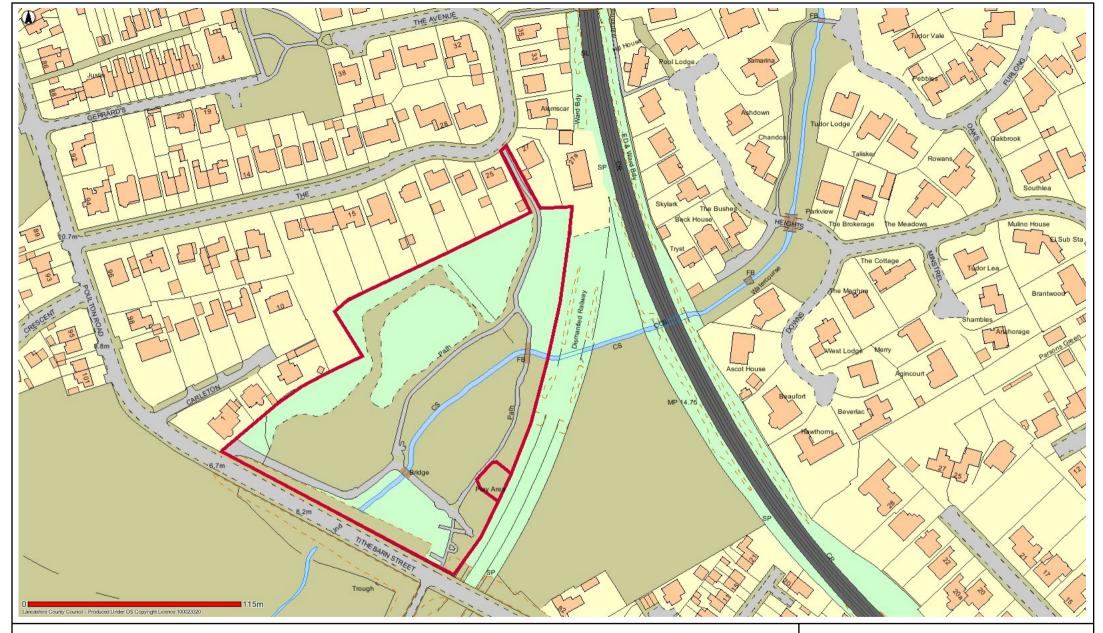

## PLF7 Tithebarn Park Poulton-le-Fylde

Date: 12/05/2017

This map is reproduced from Ordnance Survey material with the Permission of Ordnance Survey on behalf of the Controller of Her Majesty's Stationery Office (C) Crown Copyright.

Unauthorised reproduction may lead to prosecution or civil proceedings.

Lancashire County Council - OS Licence 100023320 (C)

Centre of map: 334511:439879