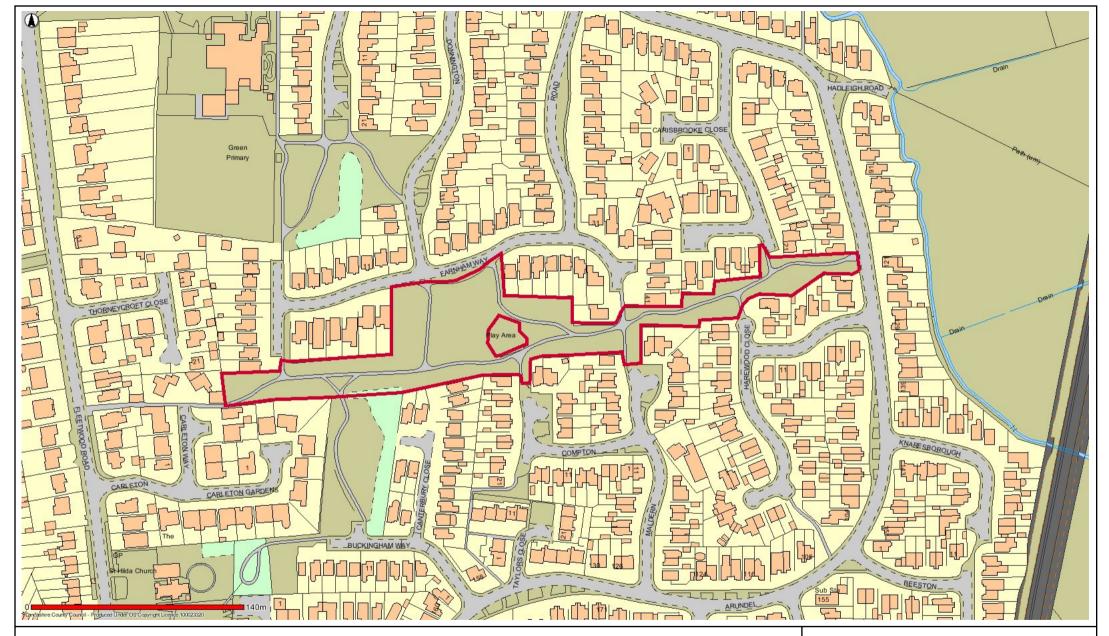

## PLF1 Caldicott Way/Donnington Road Carleton

Date: 18/05/2017

This map is reproduced from Ordnance Survey material with the Permission of Ordnance Survey on behalf of the Controller of Her Majesty's Stationery Office (C) Crown Copyright.

Unauthorised reproduction may lead to prosecution or civil proceedings.

Lancashire County Council - OS Licence 100023320 (C)

Centre of map: 334104:440528