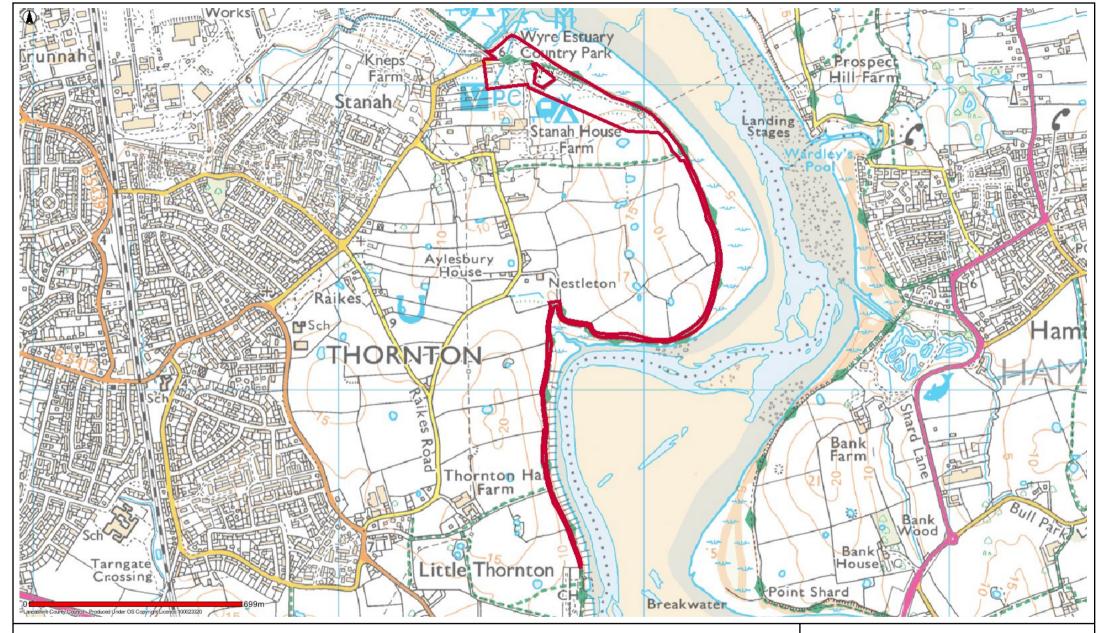

#### TC12 Wyre Estuary Country Park Thornton

Date: 19/05/2017

This map is reproduced from Ordnance Survey material with the Permission of Ordnance Survey on behalf of the Controller of Her Majesty's Stationery Office (C) Crown Copyright.

Unauthorised reproduction may lead to prosecution or civil proceedings.

Lancashire County Council - OS Licence 100023320 (C)

Centre of map: 335706:442252

TC13A Cleveleys Beach from Cafe Cove to Wyre Borough Boundary (out of ban season only)