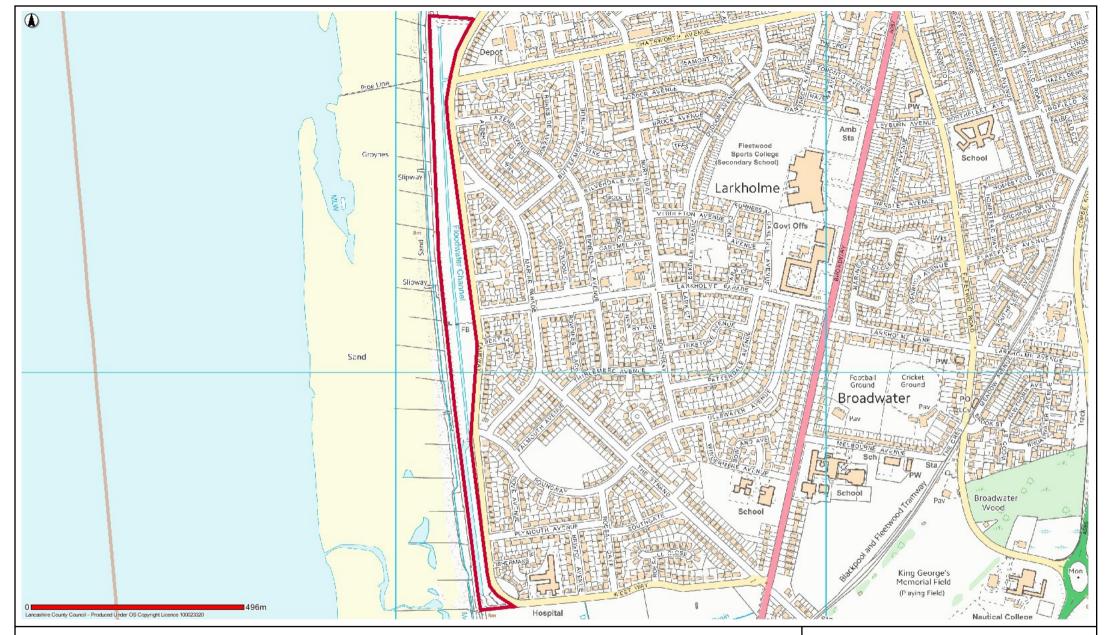

Lancashire County Council - OS Licence 100023320 (C)

Centre of map: 333343:448396

FWD8 Fleetwood Promenade from opposite Carr Road to the Five Bar Gate Rossall Beach

Date: 19/05/2017

This map is reproduced from Ordnance Survey material with the Permission of Ordnance Survey on behalf of the Controller of Her Majesty's Stationery Office (C) Crown Copyright.

Unauthorised reproduction may lead to prosecution or civil proceedings.

Lancashire County Council - OS Licence 100023320 (C)

Centre of map: 332087:446357