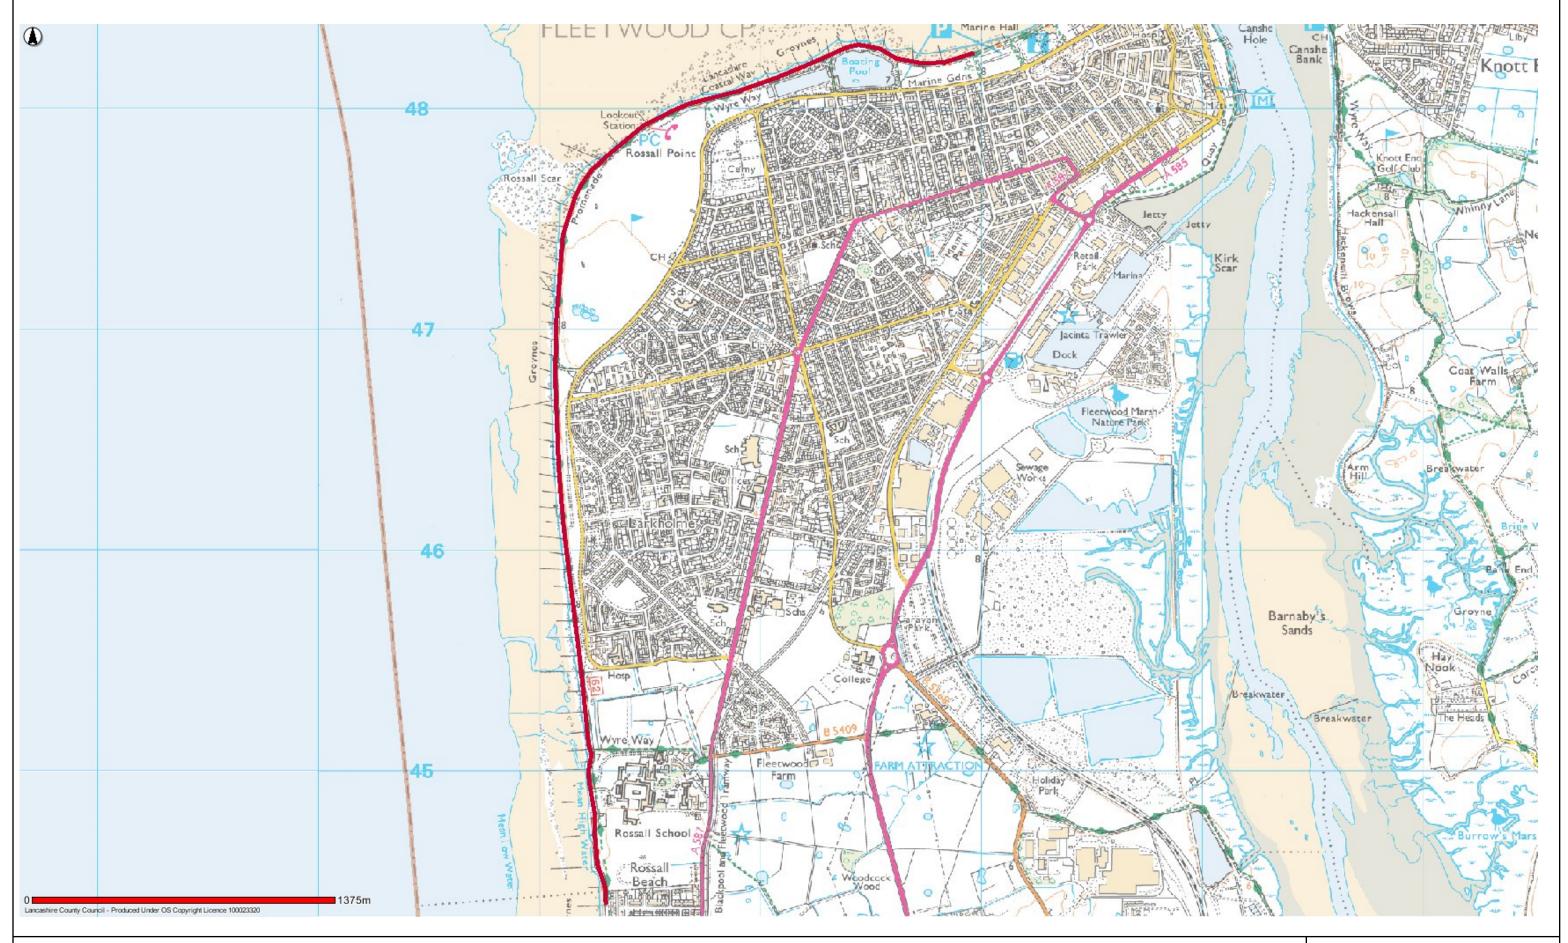

Lancashire County Council - OS Licence 100023320 (C)

Centre of map: 333343:448396

FWD8 Fleetwood Promenade from opposite Carr Road to the Five Bar Gate Rossall Beach

Date: 19/05/2017

This map is reproduced from Ordnance Survey material with the Permission of Ordnance Survey on behalf of the Controller of Her Majesty's Stationery Office (C) Crown Copyright.

Unauthorised reproduction may lead to prosecution or civil proceedings.

Lancashire County Council - OS Licence 100023320 (C)

Centre of map: 332087:446357