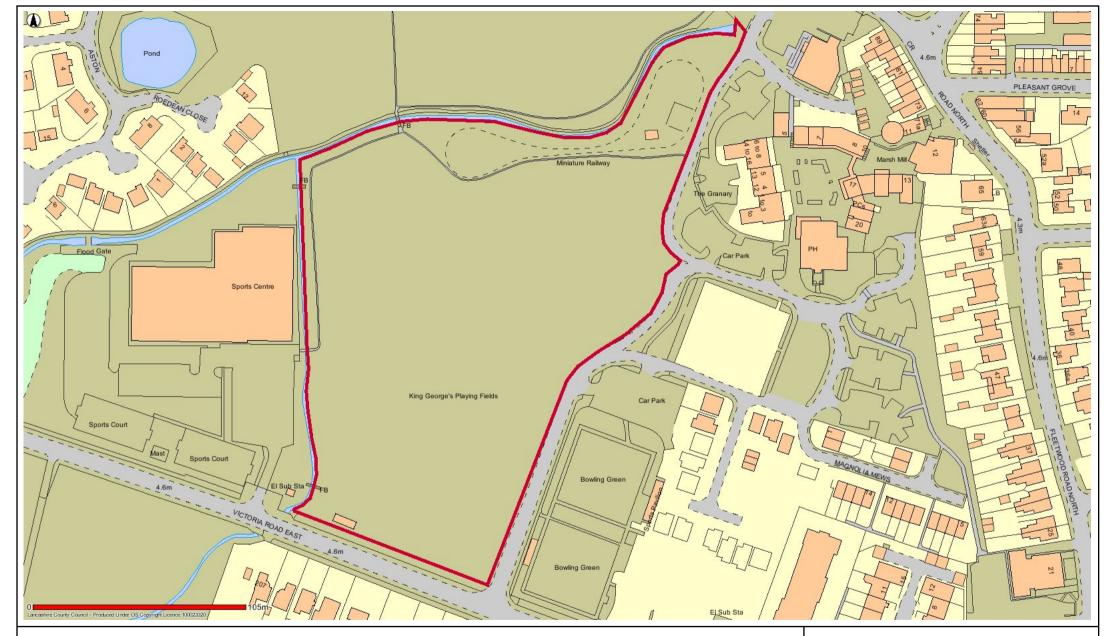

## TC8 King Georges Playing Field Thornton

Date: 12/05/2017

This map is reproduced from Ordnance Survey material with the Permission of Ordnance Survey on behalf of the Controller of Her Majesty's Stationery Office (C) Crown Copyright.

Unauthorised reproduction may lead to prosecution or civil proceedings.

Lancashire County Council - OS Licence 100023320 (C)

Centre of map: 333396:442463