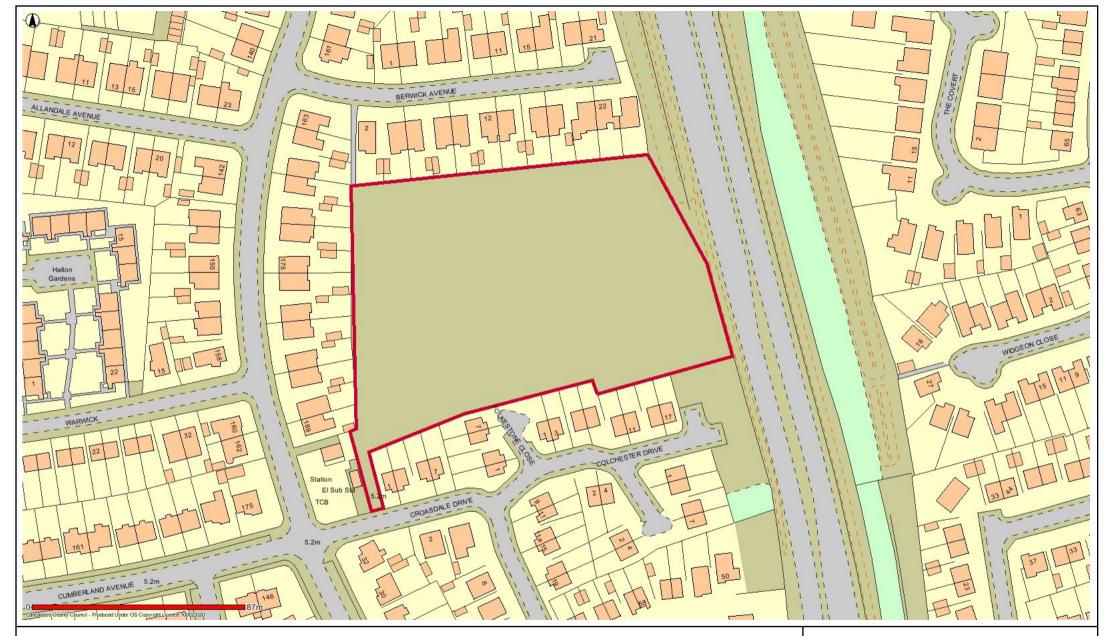

## TC4 Croasdale Avenue Playing Field Thornton-Cleveleys

Date: 12/05/2017

This map is reproduced from Ordnance Survey material with the Permission of Ordnance Survey on behalf of the Controller of Her Majesty's Stationery Office (C) Crown Copyright.

Unauthorised reproduction may lead to prosecution or civil proceedings.

Lancashire County Council - OS Licence 100023320 (C)

Centre of map: 332775:443620