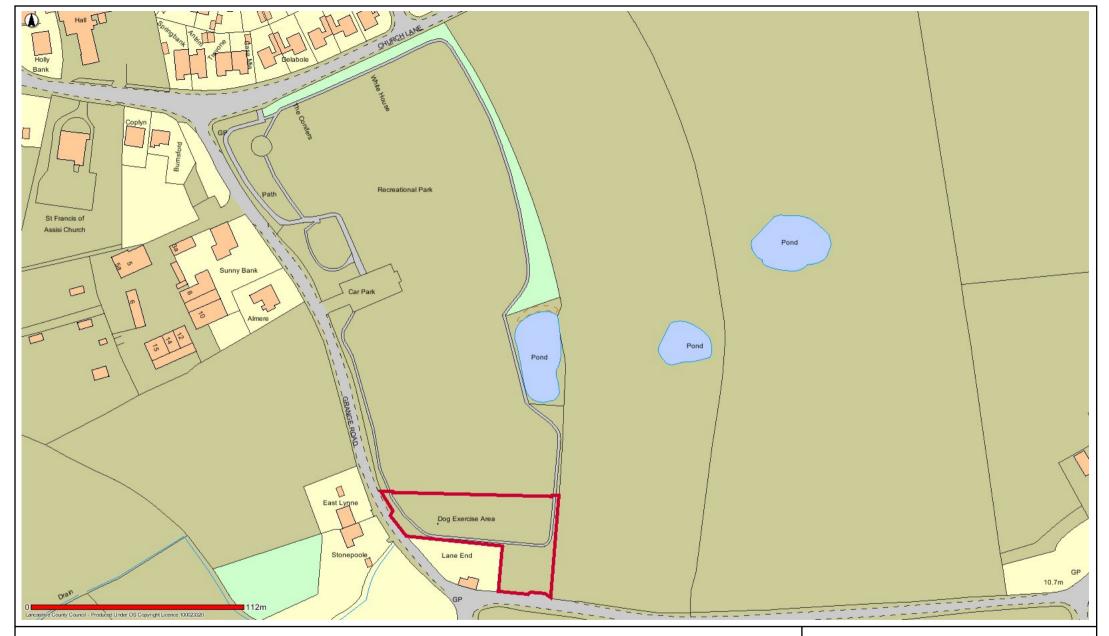

## OW2A Bob Williamson Park/Playing Field Hambleton dog excercise area only

Date: 18/05/2017

This map is reproduced from Ordnance Survey material with the Permission of Ordnance Survey on behalf of the Controller of Her Majesty's Stationery Office (C) Crown Copyright.

Unauthorised reproduction may lead to prosecution or civil proceedings.

Lancashire County Council - OS Licence 100023320 (C)

Centre of map: 337829:442280