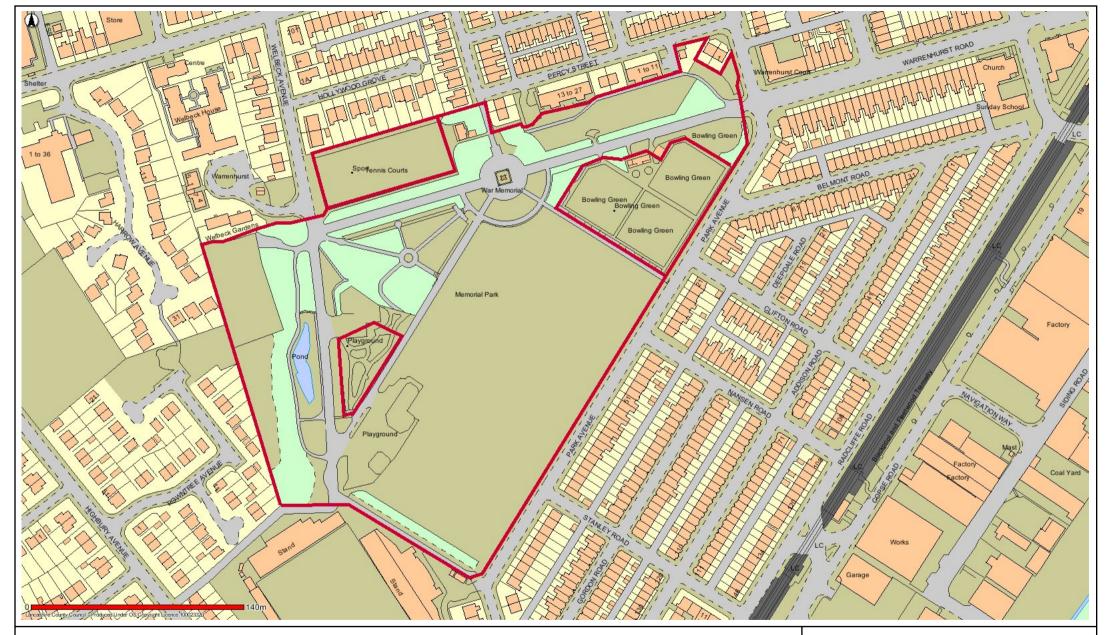

#### FWD3 Memorial Park

Date: 18/05/2017

This map is reproduced from Ordnance Survey material with the Permission of Ordnance Survey on behalf of the Controller of Her Majesty's Stationery Office (C) Crown Copyright.

Unauthorised reproduction may lead to prosecution or civil proceedings.

Lancashire County Council - OS Licence 100023320 (C)

Centre of map: 332926:447388