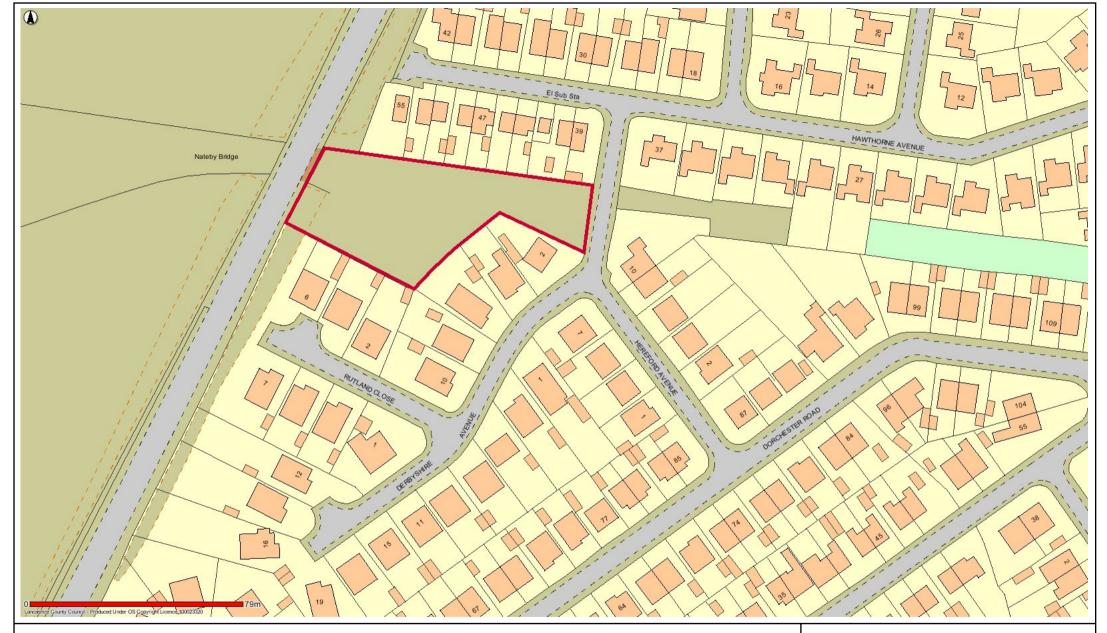

## GC2 Derbyshire Avenue Garstang

Date: 12/05/2017

This map is reproduced from Ordnance Survey material with the Permission of Ordnance Survey on behalf of the Controller of Her Majesty's Stationery Office (C) Crown Copyright.

Unauthorised reproduction may lead to prosecution or civil proceedings.

Unauthorised reproduction may lead to prosecution or civil proceedings.

Lancashire County Council - OS Licence 100023320 (C)

Centre of map: 348676:445630