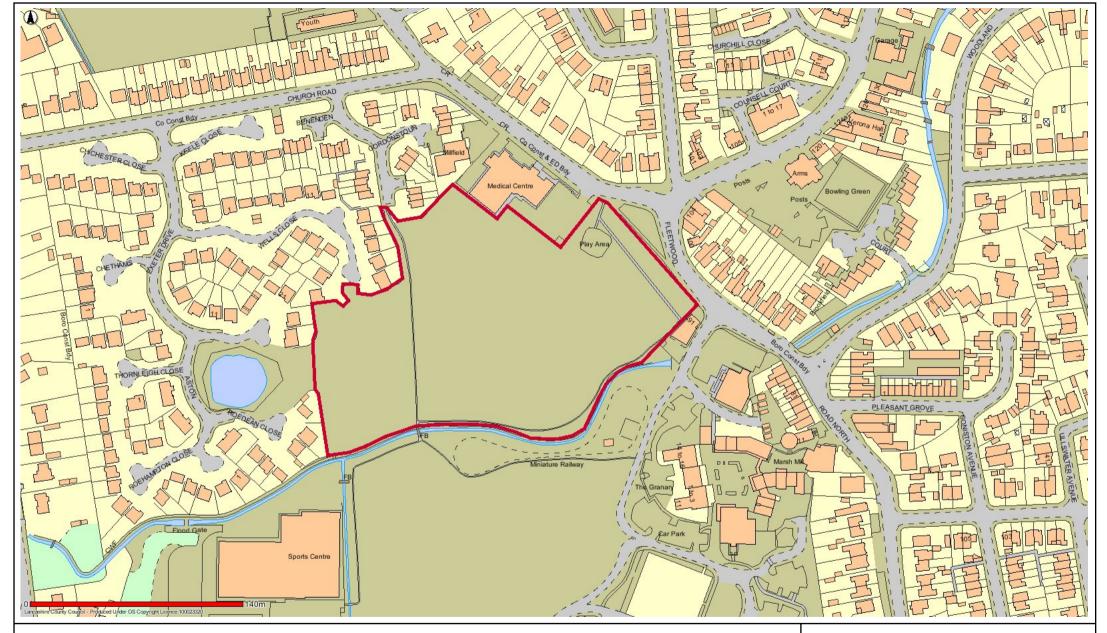

## TC5 Hargreaves St/Holly Road Thornton

Date: 12/05/2017

This map is reproduced from Ordnance Survey material with the Permission of Ordnance Survey on behalf of the Controller of Her Majesty's Stationery Office (C) Crown Copyright.

Unauthorised reproduction may lead to prosecution or civil proceedings.

Lancashire County Council - OS Licence 100023320 (C)

Centre of map: 334018:443042