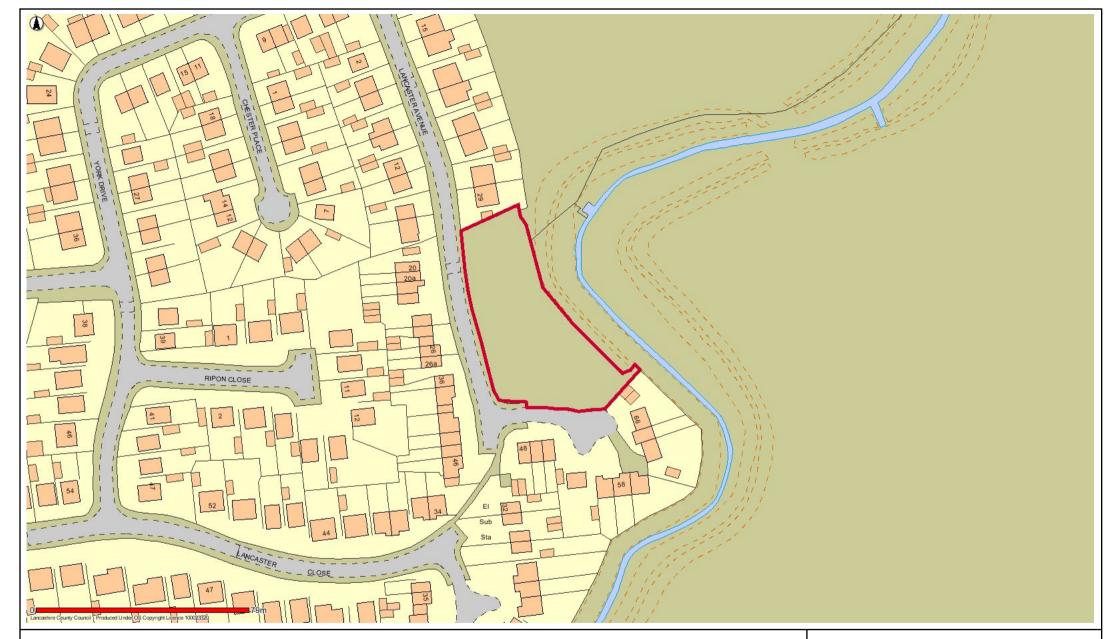

#### **OW3 Lancaster Avenue Great Eccleston**

Date: 12/05/2017

This map is reproduced from Ordnance Survey material with the Permission of Ordnance Survey on behalf of the Controller of Her Majesty's Stationery Office (C) Crown Copyright.

Unauthorised reproduction may lead to prosecution or civil proceedings.

Lancashire County Council - OS Licence 100023320 (C)

Centre of map: 343439:440165