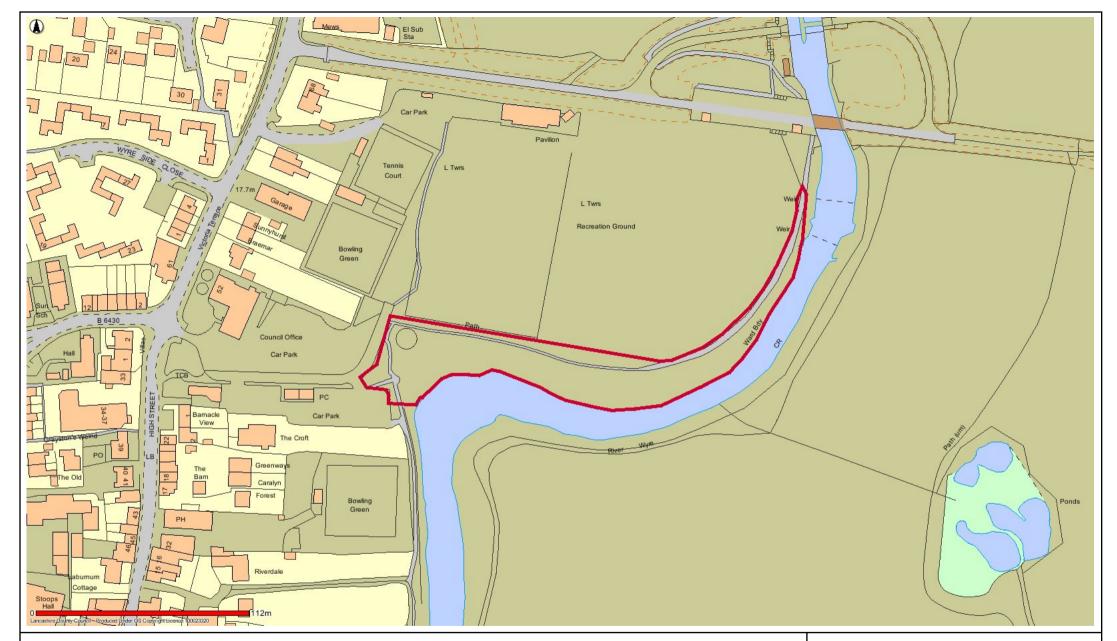

# GC3 Garstang Riverside Area

Date: 18/05/2017

This map is reproduced from Ordnance Survey material with the Permission of Ordnance Survey on behalf of the Controller of Her Majesty's Stationery Office (C) Crown Copyright.

Unauthorised reproduction may lead to prosecution or civil proceedings.

Lancashire County Council - OS Licence 100023320 (C)

Centre of map: 349462:445445