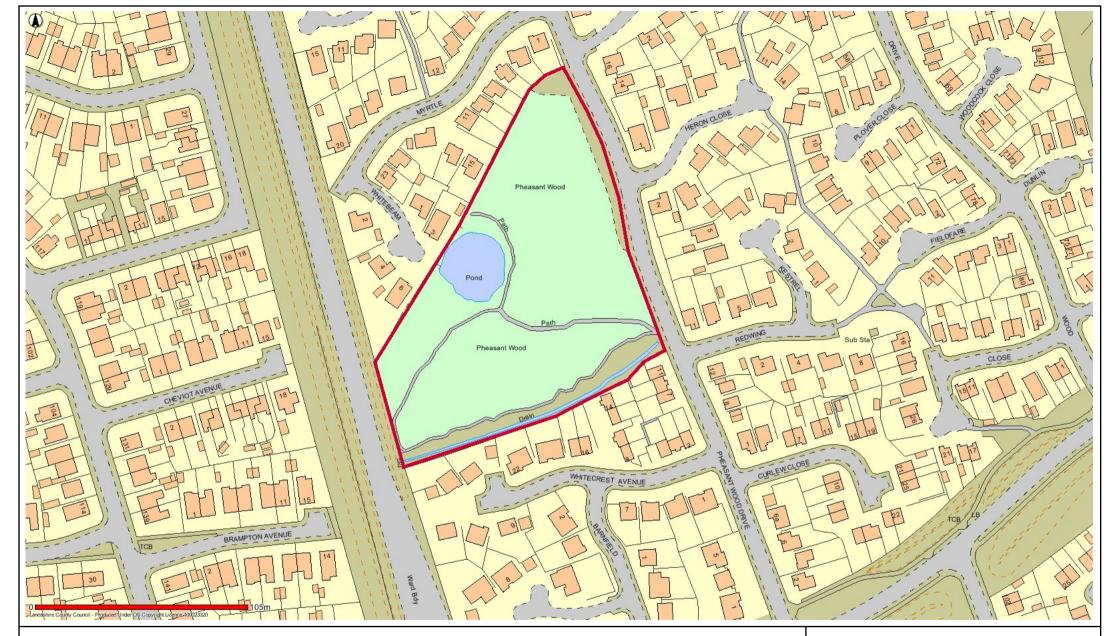

## TC10 Pheasant Wood Thornton-Cleveleys

Date: 12/05/2017

This map is reproduced from Ordnance Survey material with the Permission of Ordnance Survey on behalf of the Controller of Her Majesty's Stationery Office (C) Crown Copyright.

Unauthorised reproduction may lead to prosecution or civil proceedings.

Lancashire County Council - OS Licence 100023320 (C)

Centre of map: 332870:443973