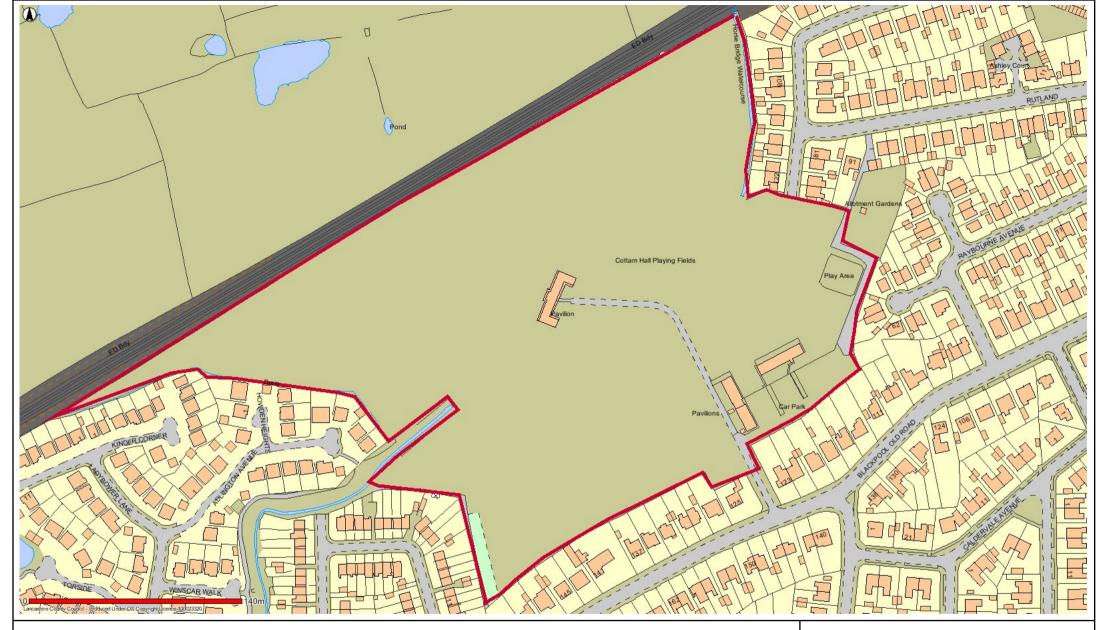

## PLF4 Cottam Hall Playing Field Poulton-le-Fylde

Date: 12/05/2017

This map is reproduced from Ordnance Survey material with the Permission of Ordnance Survey on behalf of the Controller of Her Majesty's Stationery Office (C) Crown Copyright.

Unauthorised reproduction may lead to prosecution or civil proceedings.

Lancashire County Council - OS Licence 100023320 (C)

Centre of map: 334007:439272