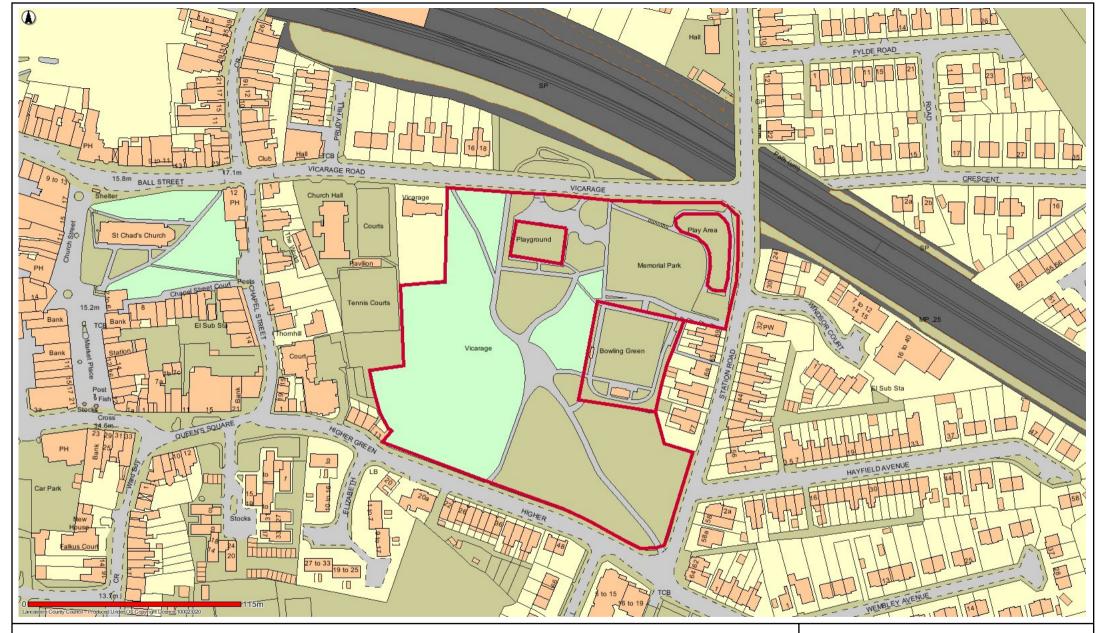

## PLF6 Jean Stansfield and Vicarage Park Poulton-le-Fylde

Date: 12/05/2017

This map is reproduced from Ordnance Survey material with the Permission of Ordnance Survey on behalf of the Controller of Her Majesty's Stationery Office (C) Crown Copyright.

Unauthorised reproduction may lead to prosecution or civil proceedings.

Lancashire County Council - OS Licence 100023320 (C)

Centre of map: 335052:439412