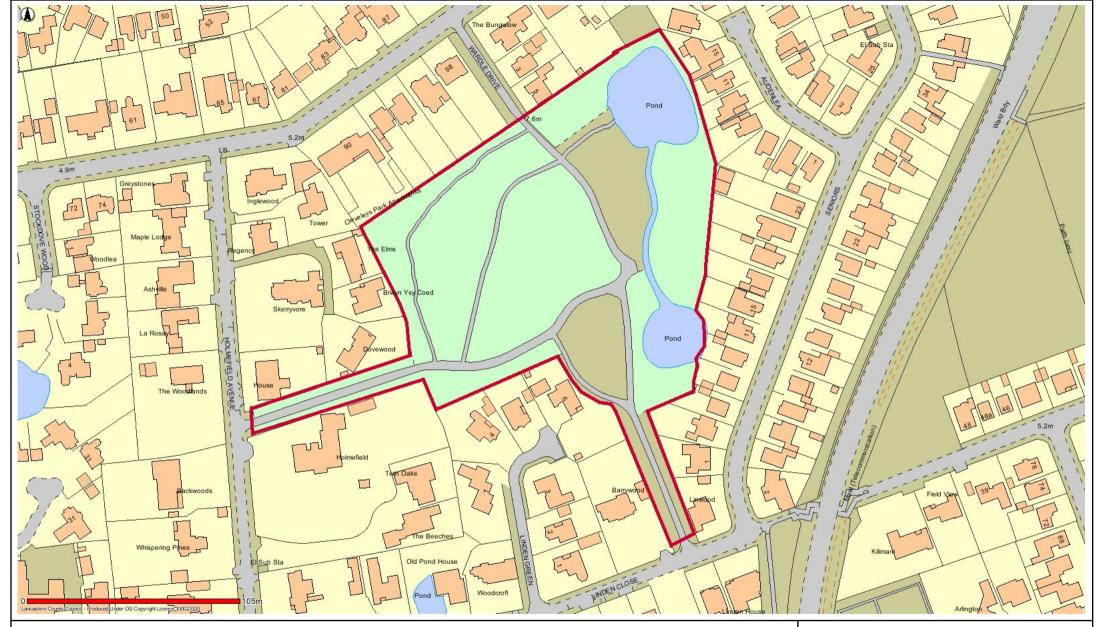

#### TC11 The Towers Thornton-Cleveleys

Date: 12/05/2017

This map is reproduced from Ordnance Survey material with the Permission of Ordnance Survey on behalf of the Controller of Her Majesty's Stationery Office (C) Crown Copyright.

Unauthorised reproduction may lead to prosecution or civil proceedings.

Lancashire County Council - OS Licence 100023320 (C)

Centre of map: 332622:443101