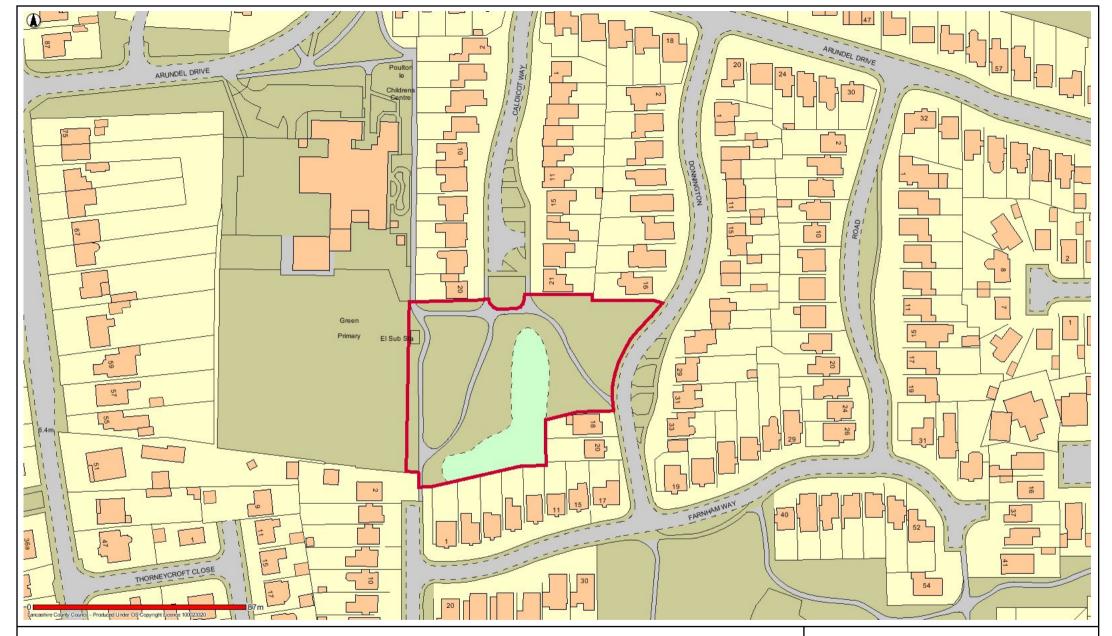

## PLF1 Caldicott Way/Donnington Road Carleton

Date: 18/05/2017

This map is reproduced from Ordnance Survey material with the Permission of Ordnance Survey on behalf of the Controller of Her Majesty's Stationery Office (C) Crown Copyright.

Unauthorised reproduction may lead to prosecution or civil proceedings.

Lancashire County Council - OS Licence 100023320 (C)

Centre of map: 334104:440528