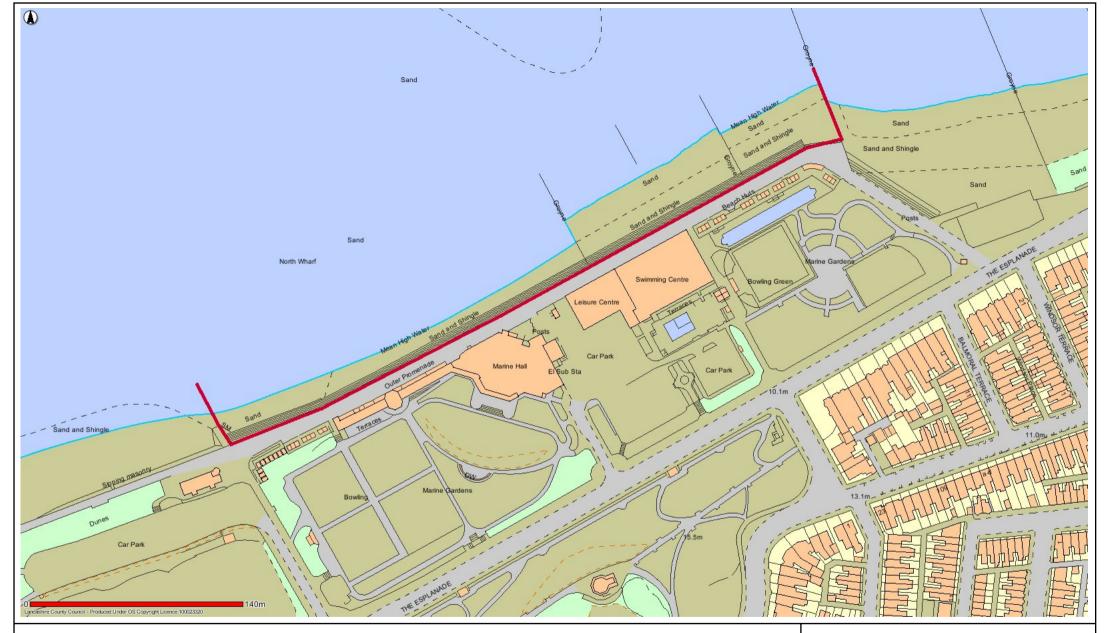

Unauthorised reproduction may lead to prosecution or civil proceedings.

Lancashire County Council - OS Licence 100023320 (C)

Centre of map: 331390:445801

FWD7A Fleetwood Beach east side of slipway eastwards to the west side of the former pier (out of ban season only)

Date: 19/05/2017

This map is reproduced from Ordnance Survey material with the Permission of Ordnance Survey on behalf of the Controller of Her Majesty's Stationery Office (C) Crown Copyright.

Unauthorised reproduction may lead to prosecution or civil proceedings.

Lancashire County Council - OS Licence 100023320 (C)

Centre of map: 333343:448396

FWD8 Fleetwood Promenade from opposite Carr Road to the Five Bar Gate Rossall Beach

Date: 19/05/2017

This map is reproduced from Ordnance Survey material with the Permission of Ordnance Survey on behalf of the Controller of Her Majesty's Stationery Office (C) Crown Copyright.