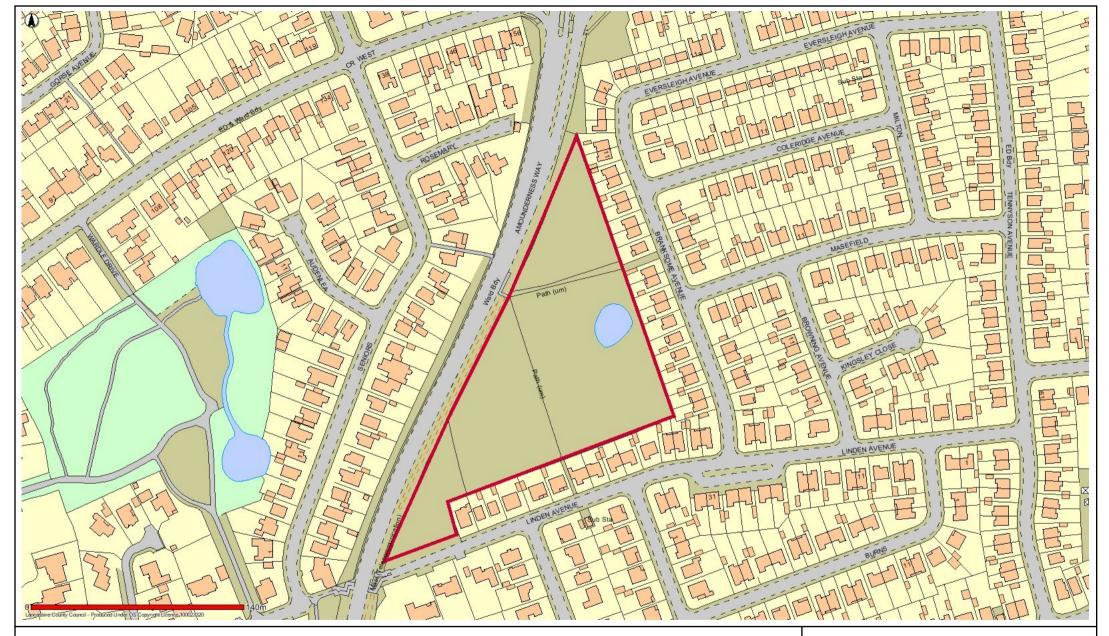

## TC4 Croasdale Avenue Playing Field Thornton-Cleveleys

Date: 12/05/2017

This map is reproduced from Ordnance Survey material with the Permission of Ordnance Survey on behalf of the Controller of Her Majesty's Stationery Office (C) Crown Copyright.

Unauthorised reproduction may lead to prosecution or civil proceedings.

Lancashire County Council - OS Licence 100023320 (C)

Centre of map: 332775:443620