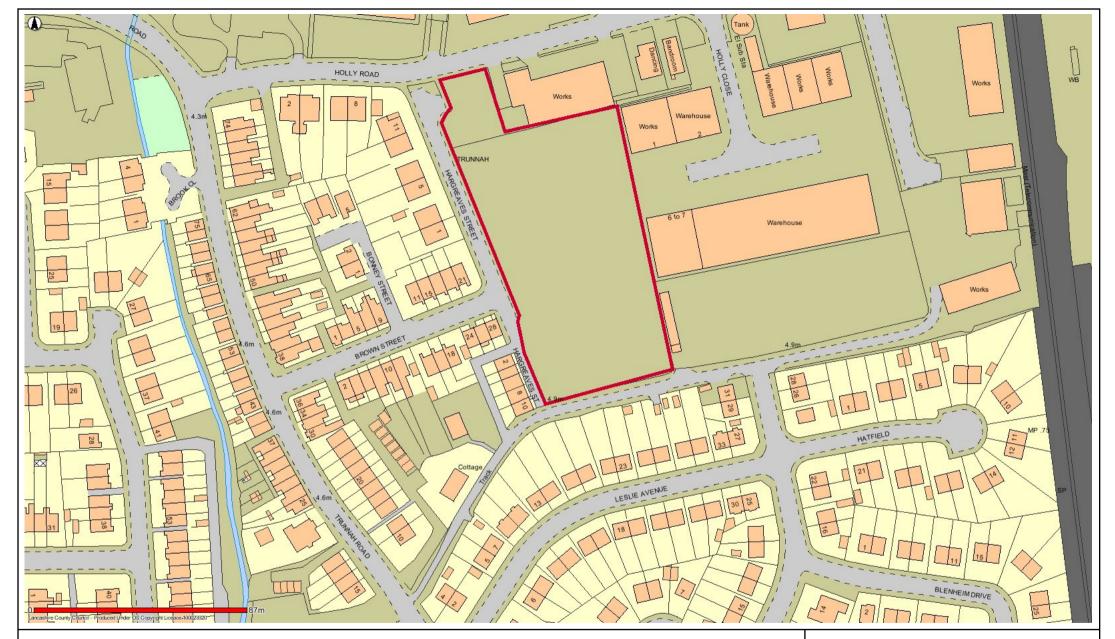

## TC5 Hargreaves St/Holly Road Thornton

Date: 12/05/2017

This map is reproduced from Ordnance Survey material with the Permission of Ordnance Survey on behalf of the Controller of Her Majesty's Stationery Office (C) Crown Copyright.

Unauthorised reproduction may lead to prosecution or civil proceedings.

Lancashire County Council - OS Licence 100023320 (C)

Centre of map: 334018:443042