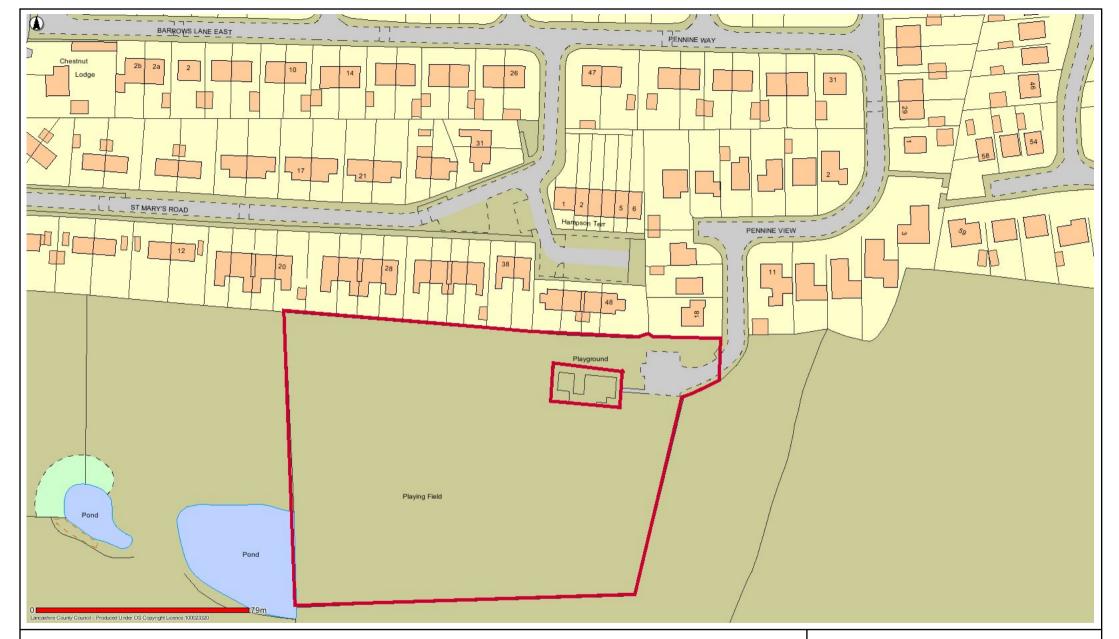

## OW4 Pennine View Playing Field Great Eccleston

Date: 12/05/2017

This map is reproduced from Ordnance Survey material with the Permission of Ordnance Survey on behalf of the Controller of Her Majesty's Stationery Office (C) Crown Copyright.

Unauthorised reproduction may lead to prosecution or civil proceedings.

Lancashire County Council - OS Licence 100023320 (C)

Centre of map: 343084:440037