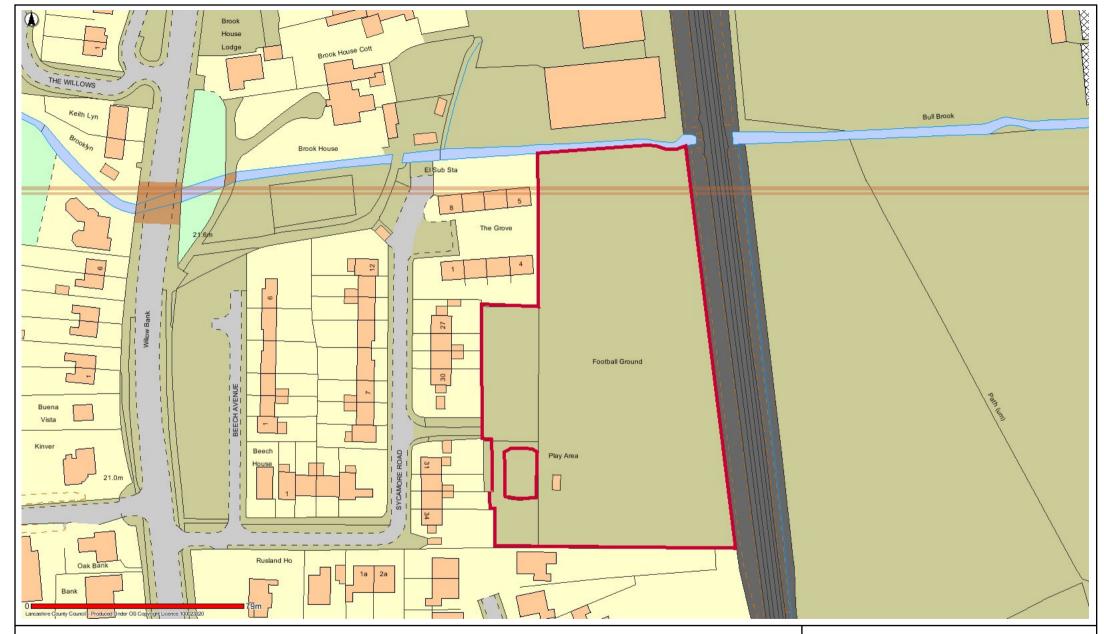

#### **OW1 Bilsborrow Recreation Ground**

Date: 12/05/2017

This map is reproduced from Ordnance Survey material with the Permission of Ordnance Survey on behalf of the Controller of Her Majesty's Stationery Office (C) Crown Copyright.

Unauthorised reproduction may lead to prosecution or civil proceedings.

Lancashire County Council - OS Licence 100023320 (C)

Centre of map: 351243:440153