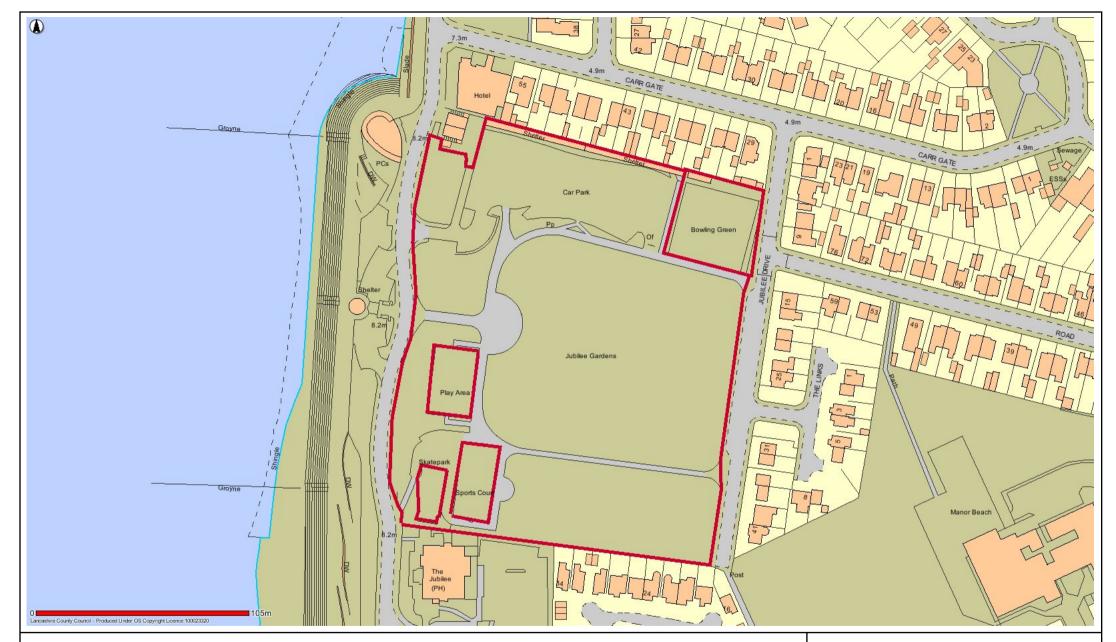

## TC6 Jubilee Gardens Cleveleys

Date: 12/05/2017

This map is reproduced from Ordnance Survey material with the Permission of Ordnance Survey on behalf of the Controller of Her Majesty's Stationery Office (C) Crown Copyright.

Unauthorised reproduction may lead to prosecution or civil proceedings.

Lancashire County Council - OS Licence 100023320 (C)

Centre of map: 331356:443551