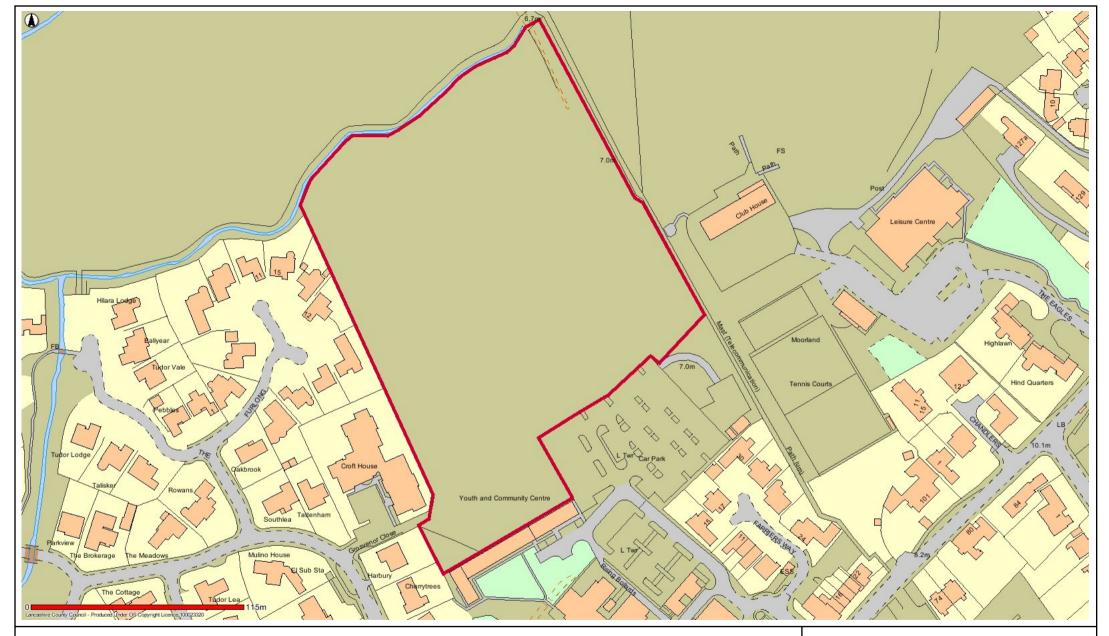

## PLF4 Cottam Hall Playing Field Poulton-le-Fylde

Date: 12/05/2017

This map is reproduced from Ordnance Survey material with the Permission of Ordnance Survey on behalf of the Controller of Her Majesty's Stationery Office (C) Crown Copyright.

Unauthorised reproduction may lead to prosecution or civil proceedings.

Lancashire County Council - OS Licence 100023320 (C)

Centre of map: 334007:439272