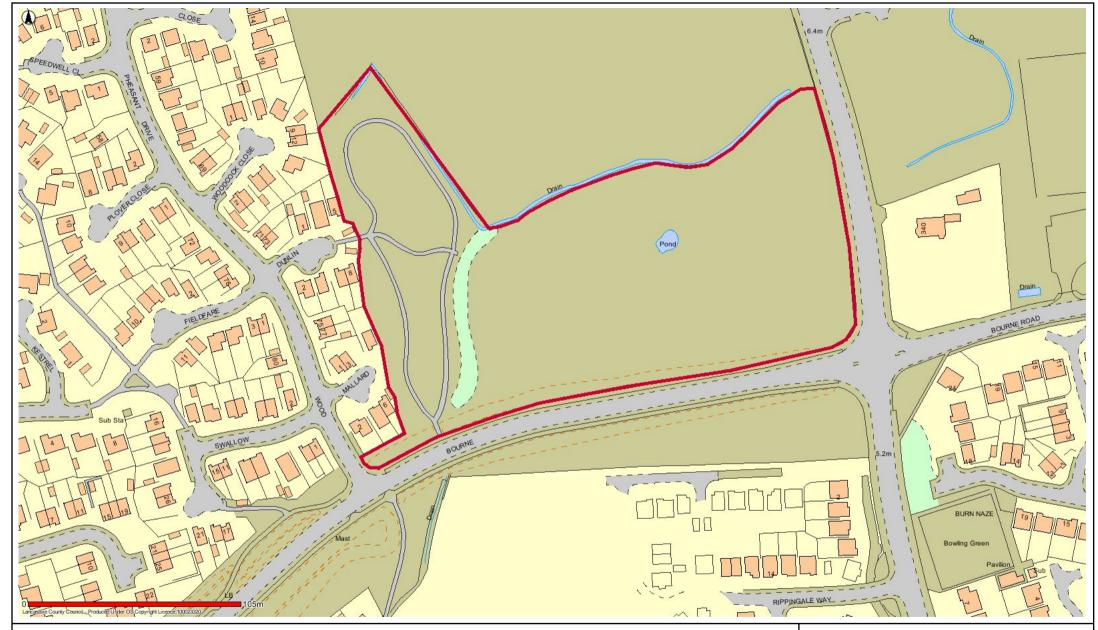

#### TC1 Bourne Way Playing Field Thornton-Cleveleys

Date: 12/05/2017

This map is reproduced from Ordnance Survey material with the Permission of Ordnance Survey on behalf of the Controller of Her Majesty's Stationery Office (C) Crown Copyright.

Unauthorised reproduction may lead to prosecution or civil proceedings.

Lancashire County Council - OS Licence 100023320 (C)

Centre of map: 333233:444014