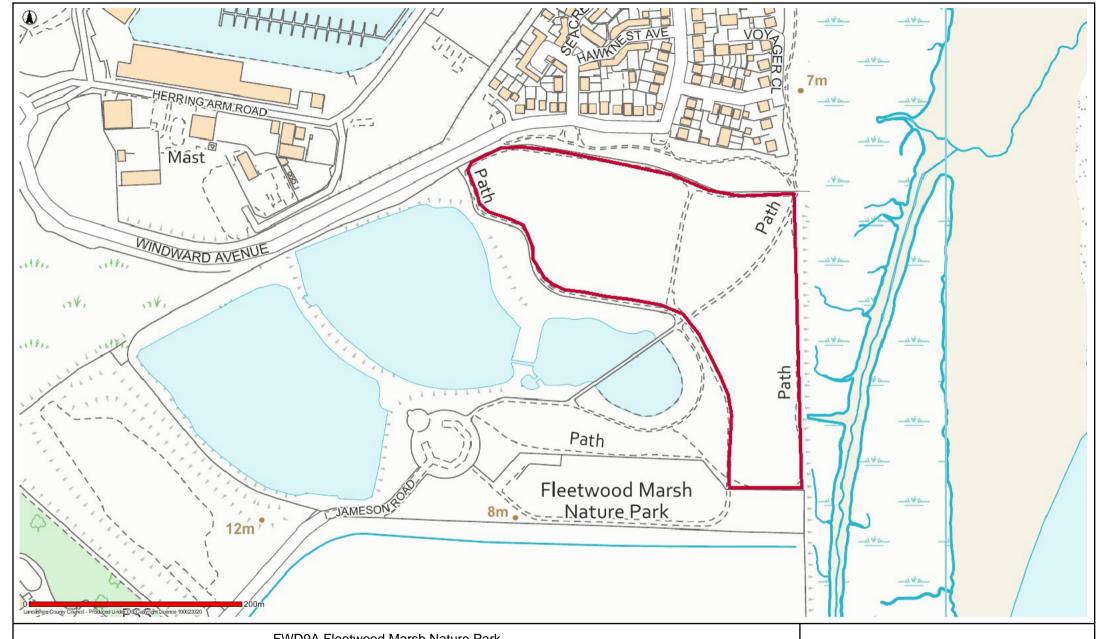

#### FWD9A Fleetwood Marsh Nature Park

Date: 23/09/2020

This map is reproduced from Ordnance Survey material with the Permission of Ordnance Survey on behalf of the Controller of Her Majesty's Stationery Office (C) Crown Copyright.

Unauthorised reproduction may lead to prosecution or civil proceedings.

Lancashire County Council - OS Licence 100023320 (C)

Centre of map: 333631:446597