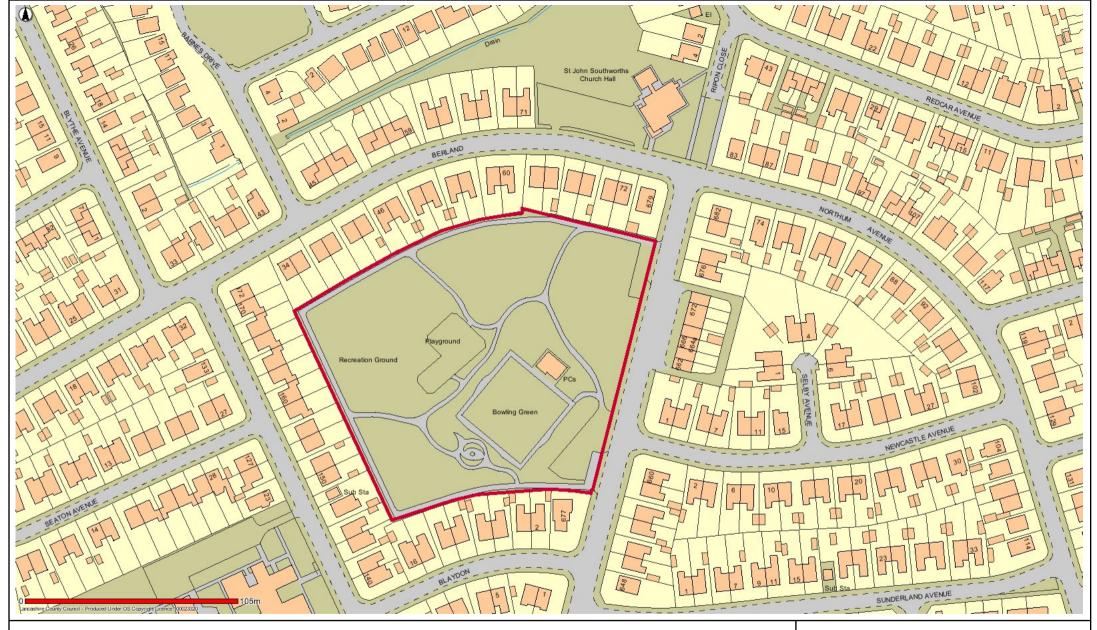

## TC6 Jubilee Gardens Cleveleys

Date: 12/05/2017

This map is reproduced from Ordnance Survey material with the Permission of Ordnance Survey on behalf of the Controller of Her Majesty's Stationery Office (C) Crown Copyright.

Unauthorised reproduction may lead to prosecution or civil proceedings.

Lancashire County Council - OS Licence 100023320 (C)

Centre of map: 331356:443551