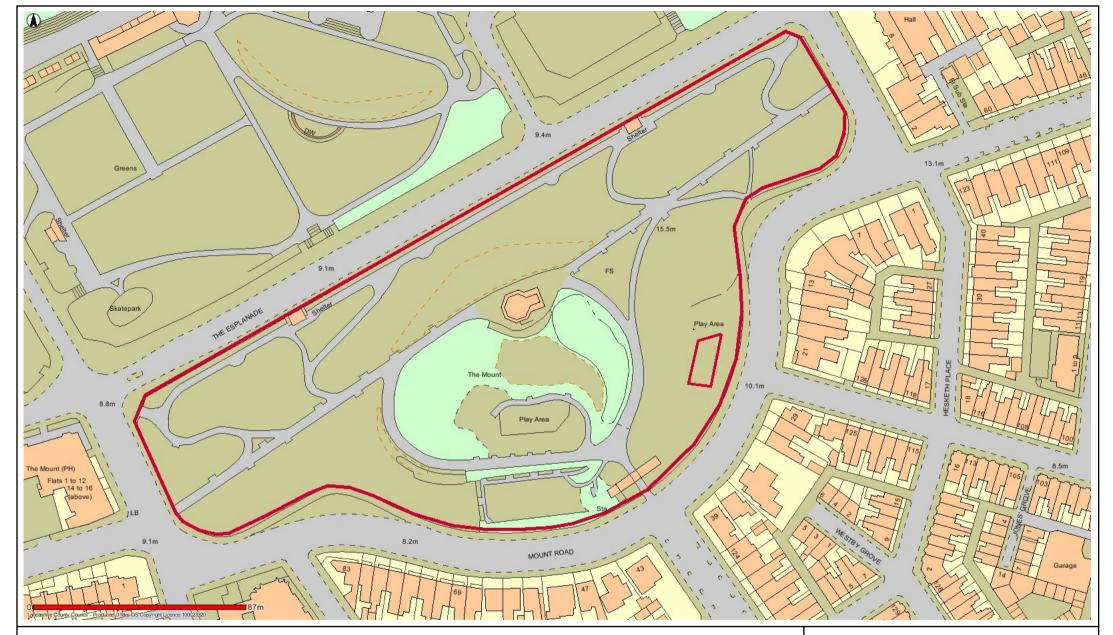

#### FWD4 Mount Gardens

Date: 23/09/2020 of Her Majesty's Stationery Off

This map is reproduced from Ordnance Survey material with the Permission of Ordnance Survey on behalf of the Controller of Her Majesty's Stationery Office (C) Crown Copyright.

Unauthorised reproduction may lead to prosecution or civil proceedings.

Lancashire County Council - OS Licence 100023320 (C)

Centre of map: 333390:448214