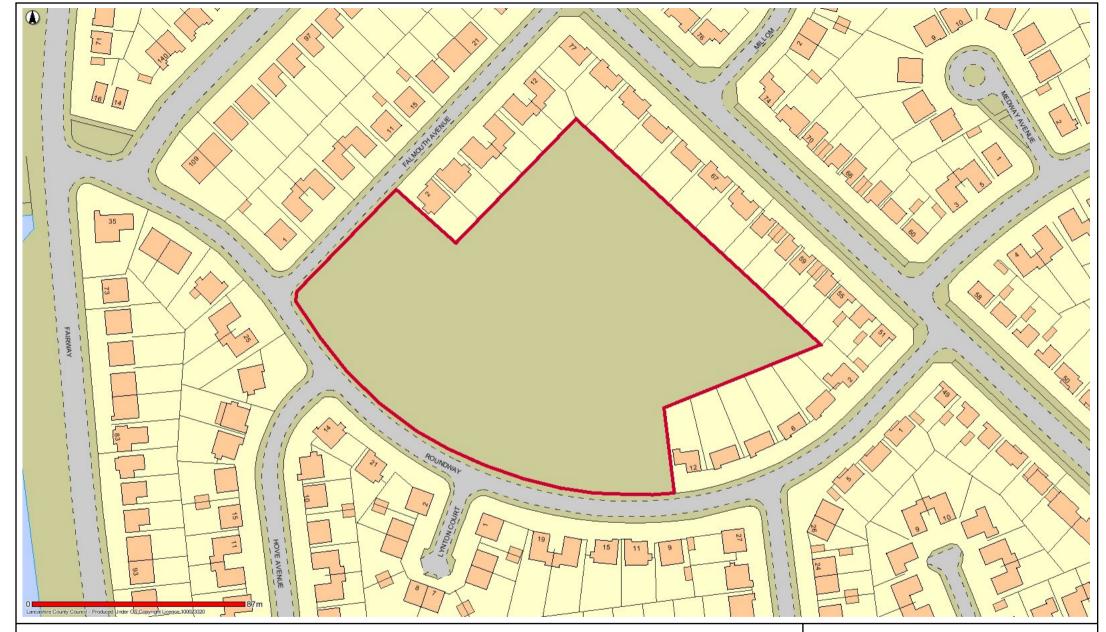

# FWD6 Roundway

Date: 12/05/2017

This map is reproduced from Ordnance Survey material with the Permission of Ordnance Survey on behalf of the Controller of Her Majesty's Stationery Office (C) Crown Copyright.

Unauthorised reproduction may lead to prosecution or civil proceedings.

Lancashire County Council - OS Licence 100023320 (C)

Centre of map: 331390:445801

FWD7A Fleetwood Beach east side of slipway eastwards to the west side of the former pier (out of ban season only)