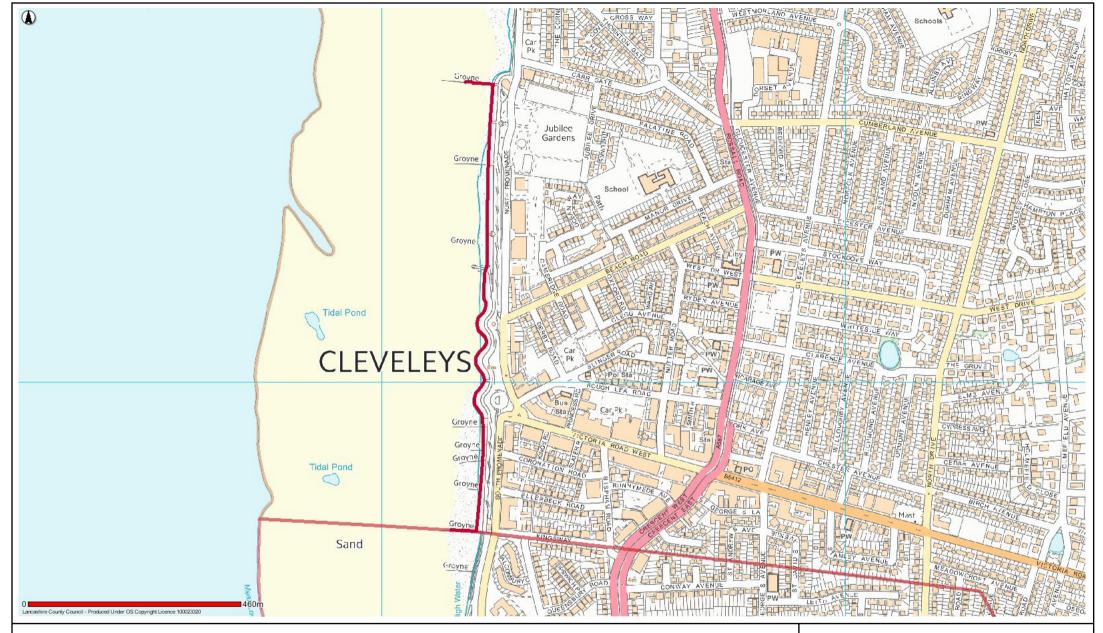

Unauthorised reproduction may lead to prosecution or civil proceedings.

Lancashire County Council - OS Licence 100023320 (C)

Centre of map: 335706:442252

TC13A Cleveleys Beach from Cafe Cove to Wyre Borough Boundary (out of ban season only)

Date: 12/06/2017

This map is reproduced from Ordnance Survey material with the Permission of Ordnance Survey on behalf of the Controller of Her Majesty's Stationery Office (C) Crown Copyright.

Unauthorised reproduction may lead to prosecution or civil proceedings.

Lancashire County Council - OS Licence 100023320 (C)

Centre of map: 331368:443150